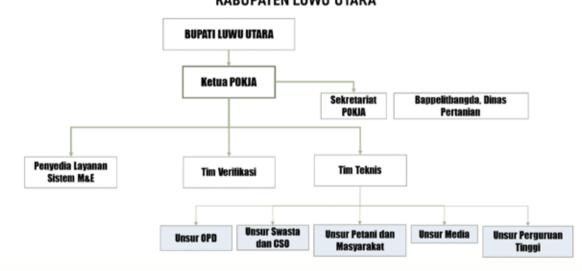

### STRUKTUR KELEMBAGAAN MONITORING DAN EVALUASI (M&E) IMPLEMENTASI PETA JALAN KAKAO LESTARI KABUPATEN LUWU UTARA

**4 Kelembagaan/Institution** describes the institutional structure design and the division of role of multiple stakeholders.

## **4. Institutional structure design and monitoring and evaluation system**

Institutional structure design

### The division of roles

| The role                         | Stakeholder                                                                                                                                               | Description of the role                                                 |
|----------------------------------|-----------------------------------------------------------------------------------------------------------------------------------------------------------|-------------------------------------------------------------------------|
| The principal                    | The Regent of North Luwu                                                                                                                                  | Provide direction and guidance in implementing M&E system.              |
| The head of the<br>Working Group | The head of Bappelitbangda of North Luwu                                                                                                                  | Coordinate the implementation of the monitoring and evaluation process. |
| Secretariat                      | Bappelitbangda of North Luwu                                                                                                                              | Facilitate administrative procedures and needs.                         |
| M&E system<br>service provider   | The Communication and Information Office of North Luwu                                                                                                    | Host the M&E platform                                                   |
| Service provider<br>secretariat  | The Communication and Information Office of North Luwu,<br>the representative of millennial farmers                                                       | Maintenance of M&E tools and account management.                        |
| Verification team                | Coordinator:<br>Agricultural Office of North Luwu<br>The members:<br>The representative of government office, private sectors,<br>farmers and communities | Verify the monitoring data that are submitted by the technical team.    |

| The role       | Stakeholder                                                 | Description of the role                |
|----------------|-------------------------------------------------------------|----------------------------------------|
| Technical team | Government sector:                                          | Conduct data collection dan analysis   |
|                | - Agricultural Office                                       | for monitoring and evaluation process. |
|                | - Trade, Industry, Cooperative, and Small Enterprise Agency |                                        |
|                | - Environmental Agency                                      |                                        |
|                | - Village Empowerment Agency                                |                                        |
|                | - Women Empowerment and Child Protection Agency             |                                        |
|                | - Social Agency                                             |                                        |
|                | - Communication and Information Office                      |                                        |
|                | - Forest Management Unit                                    |                                        |
|                | Private sector:                                             |                                        |
|                | - PT. Mars Symbioscience                                    |                                        |
|                | - PT. Olam Indonesia                                        |                                        |
|                | - Chalodo H. Rudi                                           |                                        |
|                | Farmers and communities:                                    |                                        |
|                | - Cacao Forum of North Luwu                                 |                                        |
|                | - Cacao Association of North Luwu                           |                                        |
|                | - The Association of Cacao Doctor                           |                                        |
|                | - SIMULTAN Cooperatives                                     |                                        |
|                | - P4S Kakao                                                 |                                        |
|                | - Masagena Cooperatives                                     |                                        |
|                | Academia:                                                   |                                        |
|                | - LP2M Universitas Andi Djemma                              |                                        |
|                | - Agriculture Faculty of Universitas Hasanuddin             |                                        |
|                | Media                                                       |                                        |