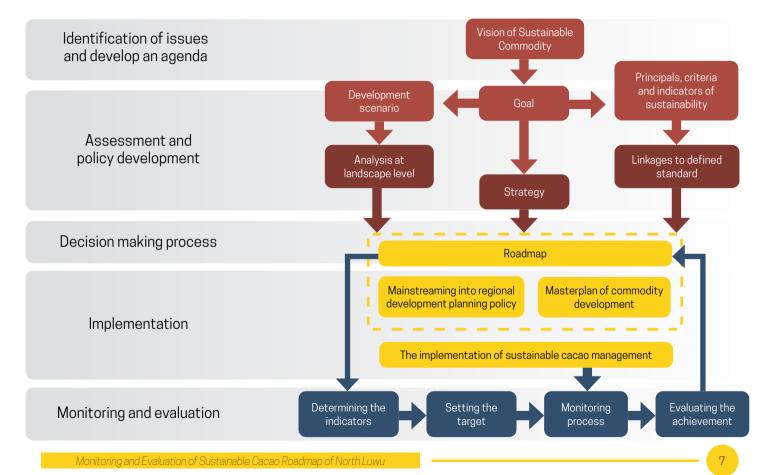

### **1. Introduction**

The monitoring and evaluation process has a significant role in determining and measuring the achievement of implemented Sustainable Cocoa Roadmap. The monitoring and evaluation process produces recommendations for improving policies, strategies, interventions, and activities to achieve the agreed goals and targets.

The development of a monitoring and evaluation system is integrated with the formulation of North Luwu's Sustainable Cocoa Roadmap. The roadmap is constructed by 5 strategies, 27 interventions, and 110 indicators. Each indicator value will determine the level of achievement of each intervention target. The indicators include spatial and non-spatial indicators to assess the sustainability of cocoa management at the farm level up to the landscape scale.

### Policy planning cycle

### The Formulation of Sustainable Cacao Roadmap