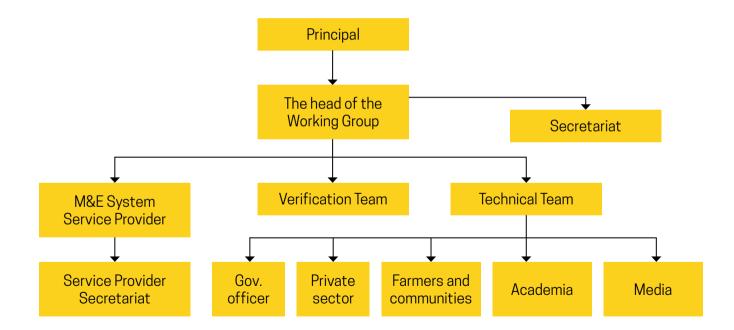

## **4. Institutional structure design and monitoring and evaluation system**

Institutional structure design

### The division of roles

| The role                         | Stakeholder                                                                                                                                               | Description of the role                                                 |
|----------------------------------|-----------------------------------------------------------------------------------------------------------------------------------------------------------|-------------------------------------------------------------------------|
| The principal                    | The Regent of North Luwu                                                                                                                                  | Provide direction and guidance in implementing M&E system.              |
| The head of the<br>Working Group | The head of Bappelitbangda of North Luwu                                                                                                                  | Coordinate the implementation of the monitoring and evaluation process. |
| Secretariat                      | Bappelitbangda of North Luwu                                                                                                                              | Facilitate administrative procedures and needs.                         |
| M&E system<br>service provider   | The Communication and Information Office of North Luwu                                                                                                    | Host the M&E platform                                                   |
| Service provider<br>secretariat  | The Communication and Information Office of North Luwu,<br>the representative of millennial farmers                                                       | Maintenance of M&E tools and account management.                        |
| Verification team                | Coordinator:<br>Agricultural Office of North Luwu<br>The members:<br>The representative of government office, private sectors,<br>farmers and communities | Verify the monitoring data that are submitted by the technical team.    |

| The role       | Stakeholder                                                 | Description of the role                |
|----------------|-------------------------------------------------------------|----------------------------------------|
| Technical team | Government sector:                                          | Conduct data collection dan analysis   |
|                | - Agricultural Office                                       | for monitoring and evaluation process. |
|                | - Trade, Industry, Cooperative, and Small Enterprise Agency |                                        |
|                | - Environmental Agency                                      |                                        |
|                | - Village Empowerment Agency                                |                                        |
|                | - Women Empowerment and Child Protection Agency             |                                        |
|                | - Social Agency                                             |                                        |
|                | - Communication and Information Office                      |                                        |
|                | - Forest Management Unit                                    |                                        |
|                | Private sector:                                             |                                        |
|                | - PT. Mars Symbioscience                                    |                                        |
|                | - PT. Olam Indonesia                                        |                                        |
|                | - Chalodo H. Rudi                                           |                                        |
|                | Farmers and communities:                                    |                                        |
|                | - Cacao Forum of North Luwu                                 |                                        |
|                | - Cacao Association of North Luwu                           |                                        |
|                | - The Association of Cacao Doctor                           |                                        |
|                | - SIMULTAN Cooperatives                                     |                                        |
|                | - P4S Kakao                                                 |                                        |
|                | - Masagena Cooperatives                                     |                                        |
|                | Academia:                                                   |                                        |
|                | - LP2M Universitas Andi Djemma                              |                                        |
|                | - Agriculture Faculty of Universitas Hasanuddin             |                                        |
|                | Media                                                       |                                        |

### STRUKTUR KELEMBAGAAN MONITORING DAN EVALUASI (M&E) IMPLEMENTASI PETA JALAN KAKAO LESTARI KABUPATEN LUWU UTARA

**4 Kelembagaan/Institution** describes the institutional structure design and the division of role of multiple stakeholders.