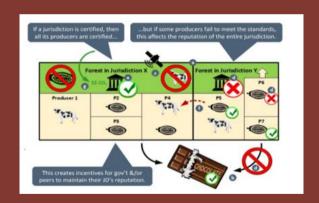

### What is the jurisdictional sourcing approach? How does it work?

Jurisdictional Sourcing is an approach that integrates the best element of jurisdictional planning, producer-level sourcing/ certification, and sector sourcing/certification. Jurisdictional sourcing required the determination of protection and cultivation areas (go and no-go areas) by the government and relevant stakeholders and sustainable commodity certification for the jurisdiction. The jurisdictional sourcing approach needs:

- Company makes sustainability commitments sending market signal
- 2 All stakeholders respond to value proposition and make joint agreement that includes go and no-go zones for the production of all commodities
- If a producer violates the agreement, the whole jurisdiction is non-compliant
- Producers are bound together with a collective reputation, thus creating incentives to support/ enforce agreement
- 5 Potential issues with leakage across jurisdictional boundaries

Source: Boshoven et al., 2020. Jurisdictional sourcing: Leveraging commodity supply chain to reduce tropical deforestation at scale. A generic theory of change for a conservation strategy. V1.0. *Conservation Science and Practice*. DOI: 10.1111/csp2/383