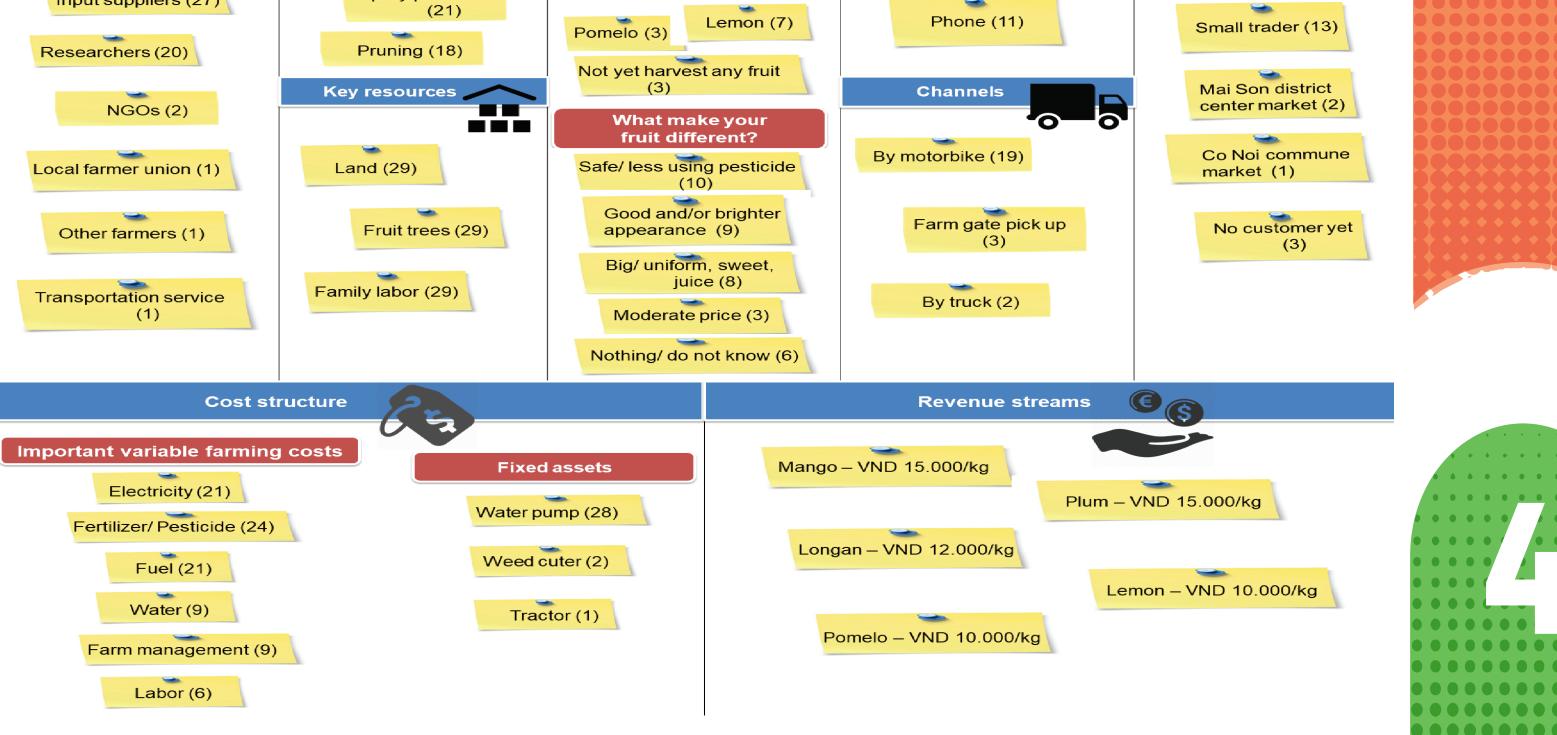

## Current market situation of smallholders in EL dependency on traders

What creates value for buyers:

- → Quality of supply
- → Reliable supply
- → Certificates and standards
- → Competitive price
- → Reliable quality

World

Agroforestry Centre

- Transparency of processes
- Additional processes that add value to

What creates value for smallholders:

- → Market information
- → Collective action
- Stable and consistent demand
- Provision of supplies
- Training and technical assistance
- → Financial services
- → Contracts

### the postharvest (selection, packing, washing)