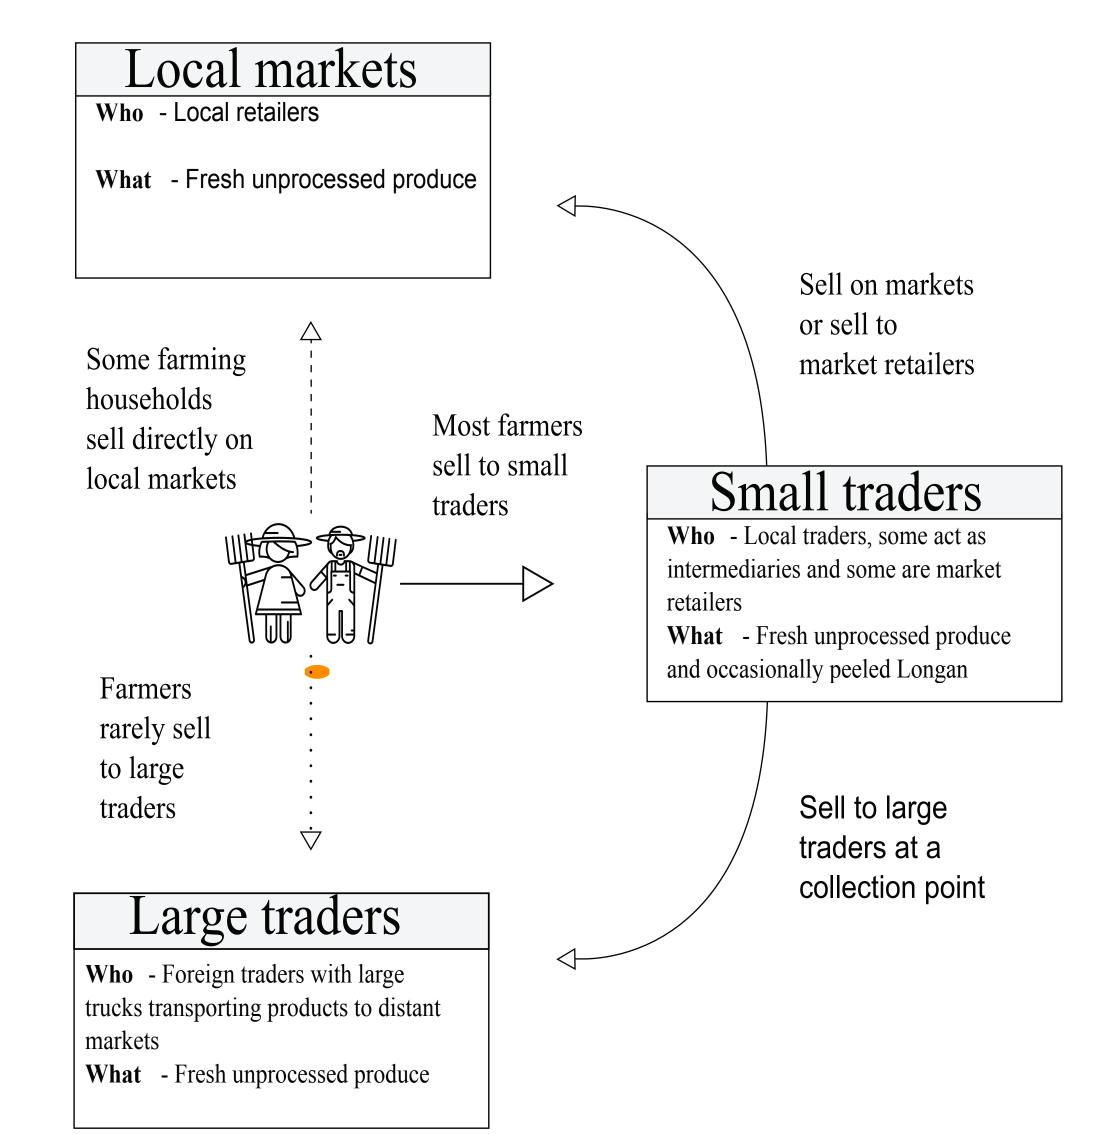

## Current market situation of smallholders in EL dependency on traders

What creates value for buyers:

- → Quality of supply
- → Reliable supply
- → Certificates and standards
- → Competitive price
- → Reliable quality

World

Agroforestry Centre

- Transparency of processes
- Additional processes that add value to

What creates value for smallholders:

- → Market information
- → Collective action
- Stable and consistent demand
- Provision of supplies
- Training and technical assistance
- → Financial services
- → Contracts

### the postharvest (selection, packing, washing)